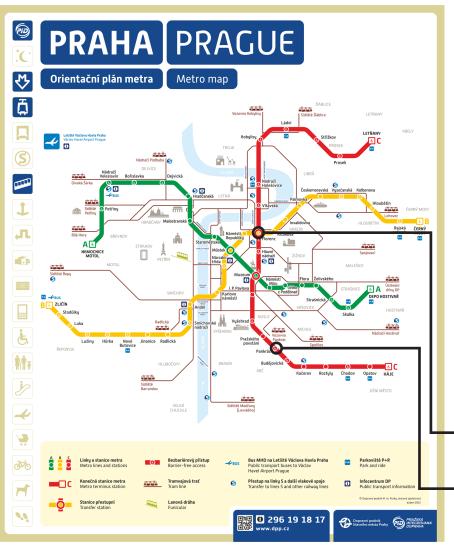

## Take the "Red Line" to get to GK RIS 2024 in only 20 minutes

## Prices

| 30 minutes | = | 30CZK (1,20€)   |
|------------|---|-----------------|
| 24 hours   | = | 120CZK (4,80€)  |
| 72 hours   | = | 330CZK (13,00€) |

**Florenc**: metro station in Old Town (600m to Hilton Old Town, Mariott Old Town and Cloud9 Bar), **all 2 to 9 minutes** 

Pankrác: metro station next to Cubex Convention Center (200m), all 2 to 9 minutes